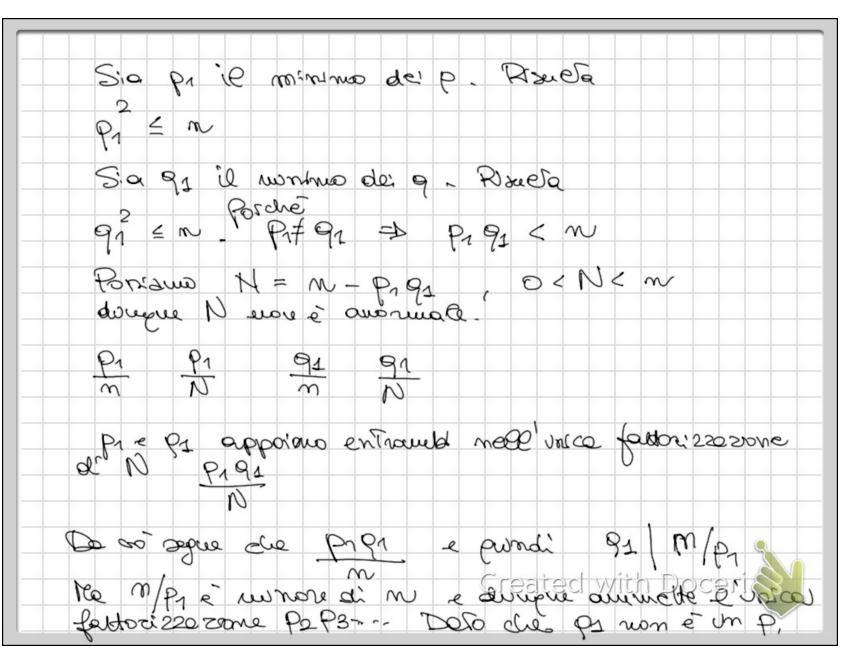

isother in survey quease allos for in 1101: survey and n berner La scoupessione in fatter prime intra. A parte per unitazions di faltozi, un maturale può onere emperso, "above and in in wing "to attabang enco Dives sterrove ( Lindemann Chramanico muneri chormali i munari che possieo enere faitesizzati ice produkt di permi ne pli modi (a parte permite zoui). Sid m à mourero aus revelle prie picalo. La stessa principania compania in pri fattossessoron lo de N Se d'rensemente p comparcisse in prié fattosizzozoni n p sarelse aucorrience inserve m < n ma coè ossinde per come abdreuns definito? n ACB 20. tore ; p; e g; supprui e notion e ressur p-è alguelle a p p e uguo dare ;

averte nou and Statesport à morsburg con sufficiente Croé tutti i nouver pour soldisferre presse ennessione del processo destato d'Ennest de carota d'étatti i nouver and sous des courses des pries Created with Doceri