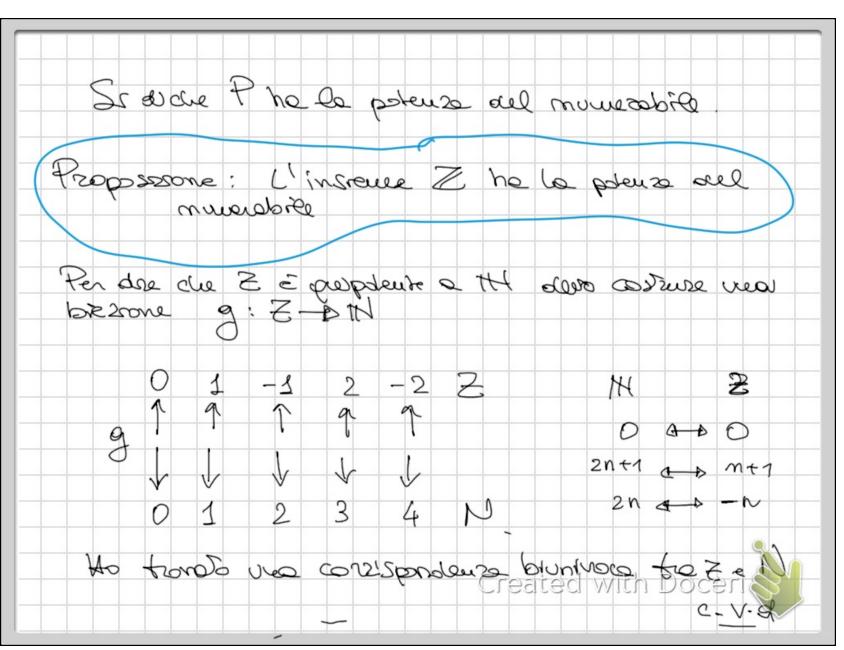

Greetto di condinalito (vedere) Proposerone: L'insterne P Sitt de nueve notice? pore à equipotente a M Dimostrazione: Sia P-l'isene d'inunci pri P= 2 m EtH: m=2n, n EINZ Devo individuane oue fuestore f: P-AN bieterra f: xep-Dxend tossissues de fé bretting avers che gel ecomenter d' P passone essere posti le corrispondense are gl' eleventer d' 14 2 B 4 brezione ted with Doced Ð