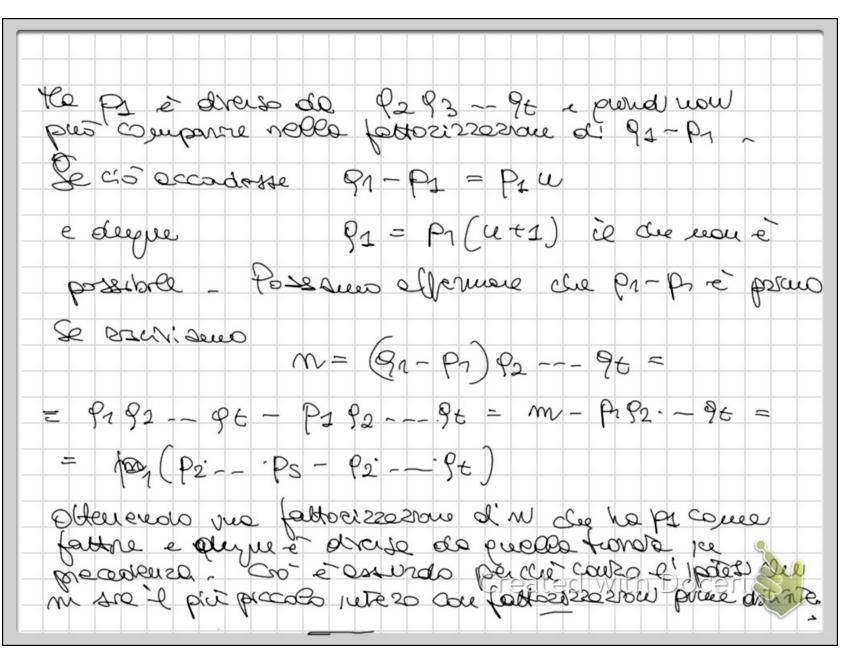

lino (X, XX Euclide I nouver prover sous supply plu di agris essegnale presentité di prover Dimosnozone: Da Pripz -- Pz une asseptiato preantito d' nuiver perui P= P1P2-- P2 + 1. Sta p un nourezo Pondueo prives die divide Pr actruents The prede può essere pr, p2dividerable la différence P-1 overo 7 - Pr P2 -- Po we no é repossibile Prieque questo p die alto repetto printipliteri anaban evocateanito an eroca o stores