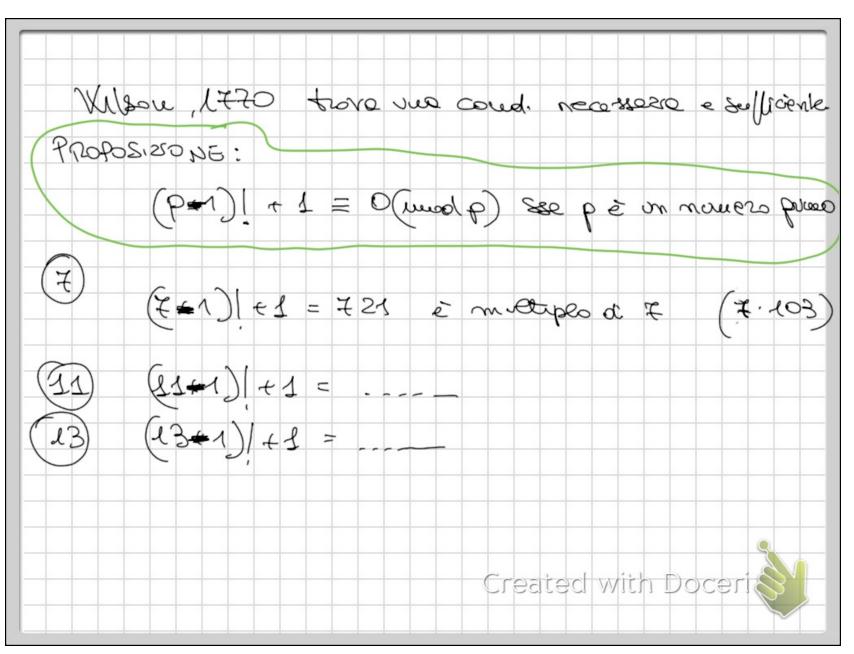

averte nou and Statesport à morsburg con sufficiente Croé tutti i nouver pour soldisferre presse ennessione del processo destato d'Ennest de carota d'étatti i nouver and sous des courses des pries Created with Doceri