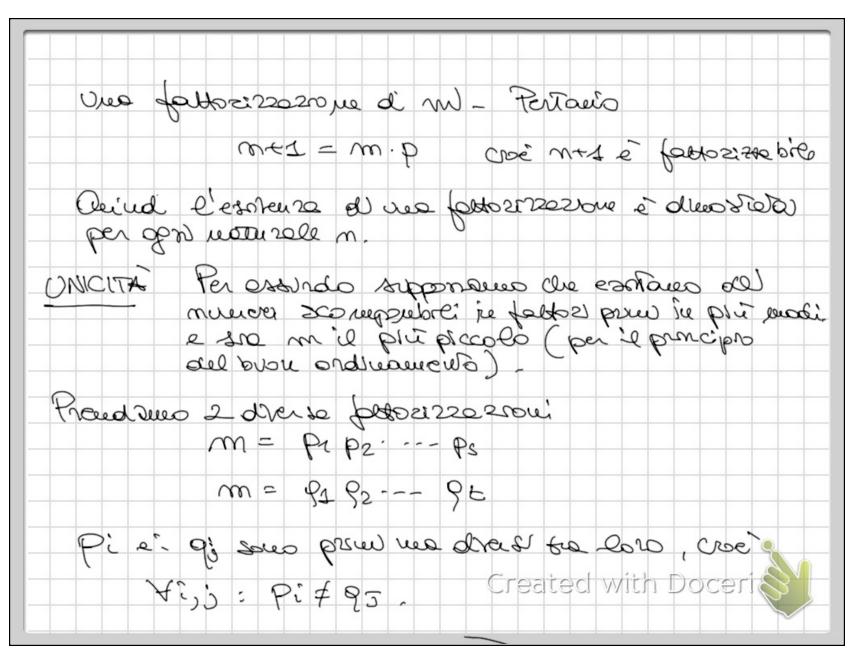

lessens fondance le de de difenetica Ogent muerco vaturale veragarore d' 2 o è un muerco paris o si pris enprueré coure prodatto d'inverse; paries. Tale rappresentazores à vosca, se si presaude dall'ordrie, - Is attal i average see no Dimostrazione: Si parte della defaizore d'invuero again tree all arringe and is as as any maggiore a sequele a 2 a é un priver a poure ha un divisore due é un nuncro princo. Pere induzione M=2 è prime saddige l'enuncioro Sponaus vezo l'envició per tutti i nuevez da 20 m e dreestrand de volo seche per net. Per mes abbauna 2 possibilito à esso à perus oppure à all'still per un numero compression l'e n

Page 8 of 14

No caso in cues mes sea divisible per a soppleueo, per potest mouthing, due a é poine oppine has in dissore prous p' Te quest'ultimes coss p à ouche un divisore d'mest Te quest'ultimes coss p à ouche un divisore d'mest our petueo Aucono per induzione drues sto cre la fabto 2:220 zone e Unico: n=2 hoil ces baull perdie 2 è prues e glo faltorizoolo Suppress vero l'essienza alues fottosizzozone per tell's upto 202 coupres to 2 e m. D'un stand die e' vero per not GN Sider Juo Mez, les 2 cost possibili : o mes-e prues appune à dursisie per mprices p. Nel secondo coso poso sirent dindresis